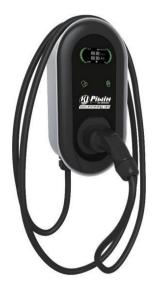

### 60-240KW DC EV Charger

Wall Mounted EV Charger

Socket Type AC EV Charger

Portable EV Charger