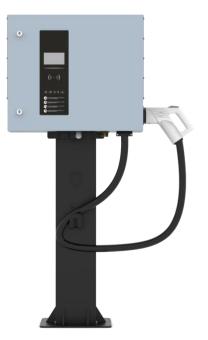

### 60-240KW DC EV Charger

Wall Mounted EV Charger

Socket Type AC EV Charger

Portable EV Charger