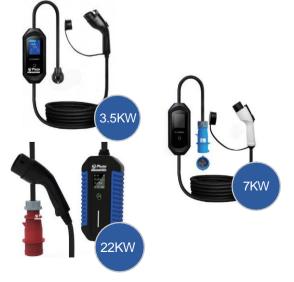

## DC EV Charger

### 30KW DC EV Charger

### 60KW DC EV Charger

### 60-240KW DC EV Charger

Wall Mounted EV Charger

Socket Type AC EV Charger

Portable EV Charger