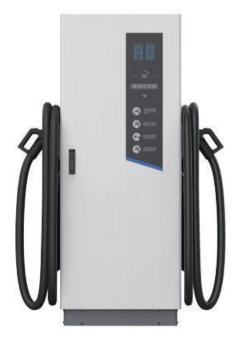

### 30KW DC EV Charger

### 60KW DC EV Charger

### 60-240KW DC EV Charger

Wall Mounted EV Charger

Socket Type AC EV Charger

Portable EV Charger