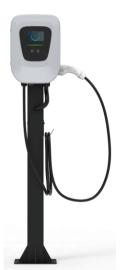

### 60-240KW DC EV Charger

Wall Mounted EV Charger

Socket Type AC EV Charger

Portable EV Charger